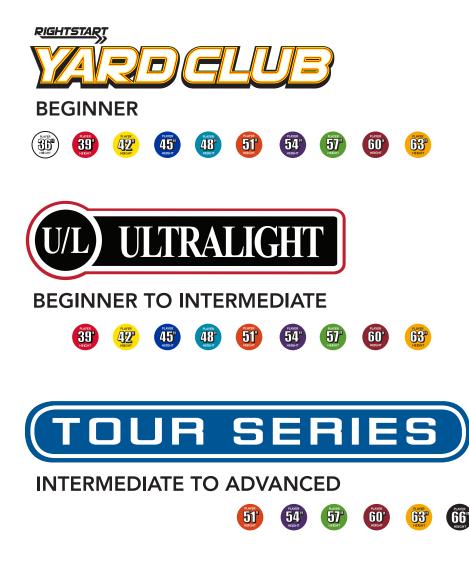

## Fitting Your Young Player

At U.S. Kids Golf, we believe that perfect swings begin with a perfect fit. When a young player uses clubs that are fit based on their height and skill level, they will learn to swing naturally, while increasing their swing speed and developing good habits. U.S. Kids Golf offers three systems of lighter weight equipment designed to fit every young player, regardless of age. To learn more about the Yard Club, Ultralight, and Tour Series, watch the video below.

## **IS YOUR PLAYER TOUR SERIES READY?**

In addition to a player's height, use the Swing Speed guide below to determine if your player is ready for the transition to Tour Series.

|                                             | PLAYER<br>PLAYER<br>HEIGHT | PLAYER<br><b>39</b> "<br>HEIGHT | PLAYER<br><b>A22</b><br>HEIGHT | PLAYER<br>45"<br>HEIGHT | PLAYER<br>48"<br>HEIGHT | PLAYER<br>511<br>HEIGHT | PLAYER<br><b>54</b> "<br>HEIGHT | PLAYER<br><b>577</b><br>HEIGHT | PLAYER<br>60"<br>HEIGHT | PLAYER<br>HEIGHT            | PLAYER<br>666"<br>HEIGHT    |
|---------------------------------------------|----------------------------|---------------------------------|--------------------------------|-------------------------|-------------------------|-------------------------|---------------------------------|--------------------------------|-------------------------|-----------------------------|-----------------------------|
| RIGHTSTART<br><b>VARDELUB</b><br>BEGINNER   |                            |                                 |                                |                         |                         |                         |                                 |                                |                         |                             |                             |
| U/L) ULTRALIGHT<br>BEGINNER TO INTERMEDIATE |                            |                                 |                                |                         |                         |                         |                                 |                                |                         |                             |                             |
| TOUR SERIES                                 |                            |                                 |                                |                         |                         | 55<br>M.P.H.<br>& UP    | 60<br>m.p. h.<br>& up           | 67<br>M.P.H.<br>& UP           | 70<br>M.P.H.<br>& UP    | <b>75</b><br>M.P.H.<br>& UP | <b>80</b><br>M.P.H.<br>& UP |