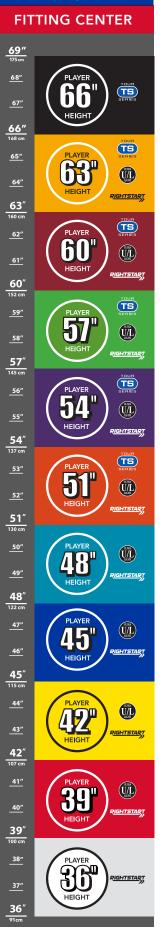

## Fitting Your Young Player

At U.S. Kids Golf, we believe that perfect swings begin with a perfect fit. When a young player uses clubs that are fit based on their height and skill level, they will learn to swing naturally, while increasing their swing speed and developing good habits. U.S. Kids Golf offers three systems of lighter weight equipment designed to fit every young player, regardless of age. To learn more about the Yard Club, Ultralight, and Tour Series, watch the video below.

## **IS YOUR PLAYER TOUR SERIES READY?**

In addition to a player's height, use the Swing Speed guide below to determine if your player is ready for the transition to Tour Series.

|                                             | PLAYER<br>PLAYER<br>HEIGHT | PLAYER<br><b>39</b> "<br>HEIGHT | PLAYER<br><b>A22</b><br>HEIGHT | PLAYER<br>45"<br>HEIGHT | PLAYER<br>48"<br>HEIGHT | PLAYER<br>511<br>HEIGHT | PLAYER<br><b>54</b> "<br>HEIGHT | PLAYER<br><b>577</b><br>HEIGHT | PLAYER<br>60"<br>HEIGHT | PLAYER<br>HEIGHT            | PLAYER<br>666"<br>HEIGHT    |
|---------------------------------------------|----------------------------|---------------------------------|--------------------------------|-------------------------|-------------------------|-------------------------|---------------------------------|--------------------------------|-------------------------|-----------------------------|-----------------------------|
| RIGHTSTART<br><b>VARDELUB</b><br>BEGINNER   |                            |                                 |                                |                         |                         |                         |                                 |                                |                         |                             |                             |
| U/L) ULTRALIGHT<br>BEGINNER TO INTERMEDIATE |                            |                                 |                                |                         |                         |                         |                                 |                                |                         |                             |                             |
| TOUR SERIES                                 |                            |                                 |                                |                         |                         | 55<br>M.P.H.<br>& UP    | 60<br>m.p. h.<br>& up           | 67<br>M.P.H.<br>& UP           | 70<br>M.P.H.<br>& UP    | <b>75</b><br>M.P.H.<br>& UP | <b>80</b><br>M.P.H.<br>& UP |